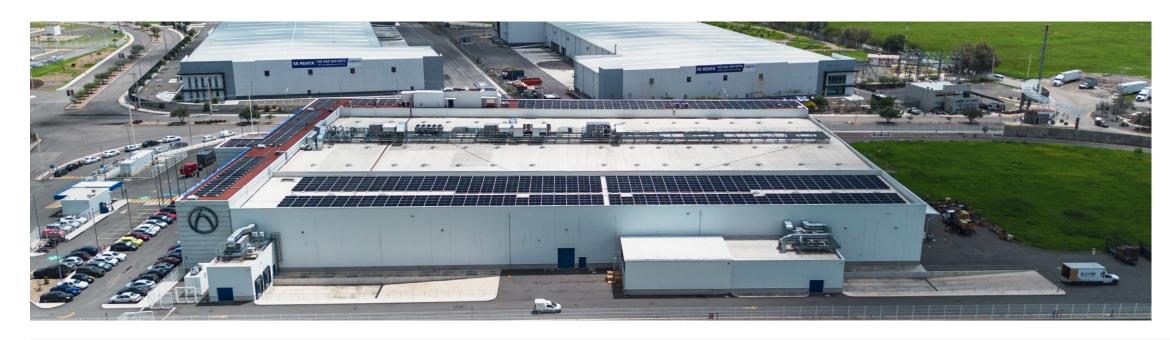

#### **ROOF SOLUTIONS**

HIRSCHMANN, SAN MIGUEL DE ALLENDE, GTO, MEXICO

1.078 gwh

ANNUAL PRODUCTION

562 kWp

INSTALLED CAPACITY

472 TON

ANNUAL CO<sub>2</sub> REDUCTION

Our latest successful project for Hirschmann Automotive offers substantial energy savings and environmental benefits. Utilizing advanced technology, including 960 monocrystalline solar panels, our team delivered a solution with a 562 kWp installed capacity. This system is capable of producing 1.078 GWh annually, leading to a significant reduction of 472 tons of  $\mathrm{CO}_2$  emissions per year.