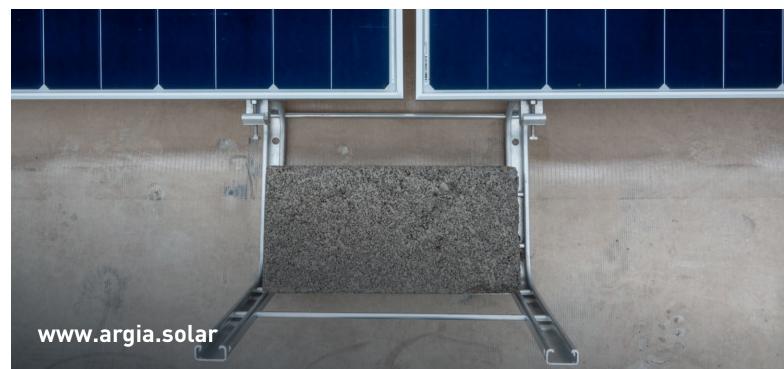

#### **ROOF SOLUTIONS**

HIRSCHMANN, SAN MIGUEL DE ALLENDE, GTO, MEXICO

1.078 gwh

ANNUAL PRODUCTION

562 kWp

INSTALLED CAPACITY

472 TON

ANNUAL CO<sub>2</sub> REDUCTION

Our latest successful project for Hirschmann Automotive offers substantial energy savings and environmental benefits. Utilizing advanced technology, including 960 monocrystalline solar panels, our team delivered a solution with a 562 kWp installed capacity. This system is capable of producing 1.078 GWh annually, leading to a significant reduction of 472 tons of  $\mathrm{CO}_2$  emissions per year.

### **ROOF SOLUTIONS**

HIRSCHMANN, SAN MIGUEL DE ALLENDE, GTO, MEXICO