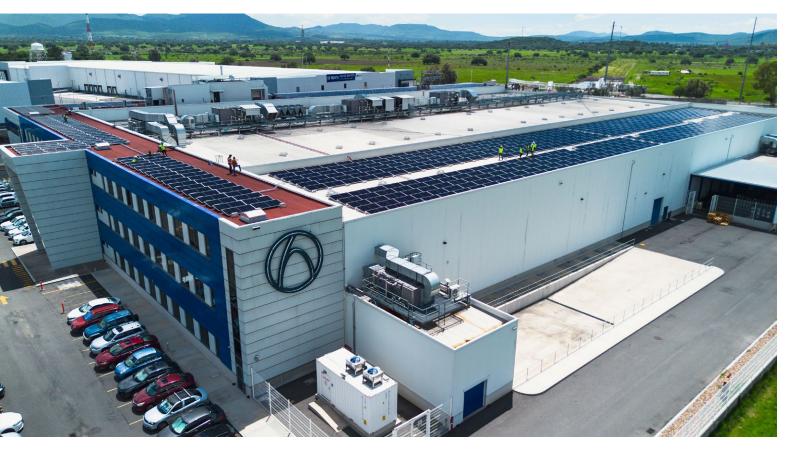

#### **ROOF SOLUTIONS**

HIRSCHMANN, SAN MIGUEL DE ALLENDE, GTO, MEXICO

1.078 gwh

ANNUAL PRODUCTION

562 kWp

INSTALLED CAPACITY

472 TON

ANNUAL CO<sub>2</sub> REDUCTION

Our latest successful project for Hirschmann Automotive offers substantial energy savings and environmental benefits. Utilizing advanced technology, including 960 monocrystalline solar panels, our team delivered a solution with a 562 kWp installed capacity. This system is capable of producing 1.078 GWh annually, leading to a significant reduction of 472 tons of  $\mathrm{CO}_2$  emissions per year.