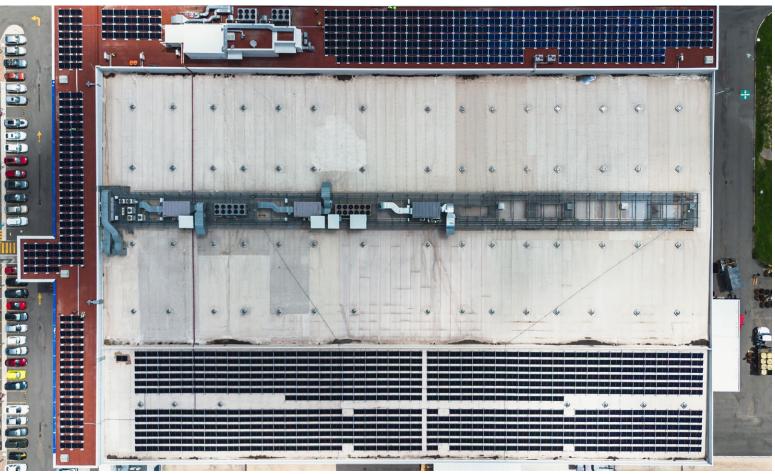

#### **ROOF SOLUTIONS**

HIRSCHMANN, SAN MIGUEL DE ALLENDE, GTO, MEXICO

1.078 gwh

ANNUAL PRODUCTION

562 kWp

INSTALLED CAPACITY

472 TON

ANNUAL CO<sub>2</sub> REDUCTION

960 PCS

MONOCRYSTALLINE SOLAR PANELS

Hirschmann Automotive is a global leader in automotive solutions, specializing in high-quality electrical components. The company offers innovative technologies, robust design, and reliability to meet industry demands. Hirschmann Automotive is committed to providing value, efficiency, and superior performance to clients worldwide.

Our latest successful project for Hirschmann Automotive offers substantial energy savings and environmental benefits. Utilizing advanced technology, including 960 monocrystalline solar panels, our team delivered a solution with a 562 kWp installed capacity. This system is capable of producing 1.078 GWh annually, leading to a significant reduction of 472 tons of  $\mathrm{CO}_2$  emissions per year.