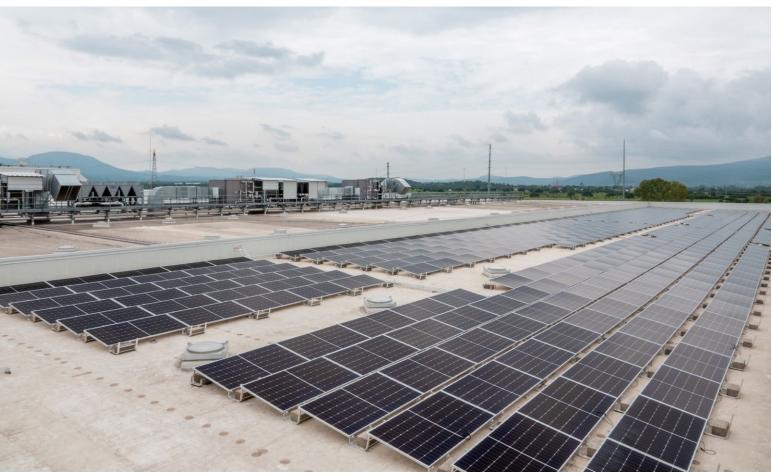

#### **ROOF SOLUTIONS**

HIRSCHMANN, SAN MIGUEL DE ALLENDE, GTO, MEXICO

1.078 gwh

ANNUAL PRODUCTION

562 kWp

INSTALLED CAPACITY

472 TON

ANNUAL CO<sub>2</sub> REDUCTION

Our latest successful project for Hirschmann Automotive offers substantial energy savings and environmental benefits. Utilizing advanced technology, including 960 monocrystalline solar panels, our team delivered a solution with a 562 kWp installed capacity. This system is capable of producing 1.078 GWh annually, leading to a significant reduction of 472 tons of  $\mathrm{CO}_2$  emissions per year.

### **ROOF SOLUTIONS**

HIRSCHMANN, SAN MIGUEL DE ALLENDE, GTO, MEXICO