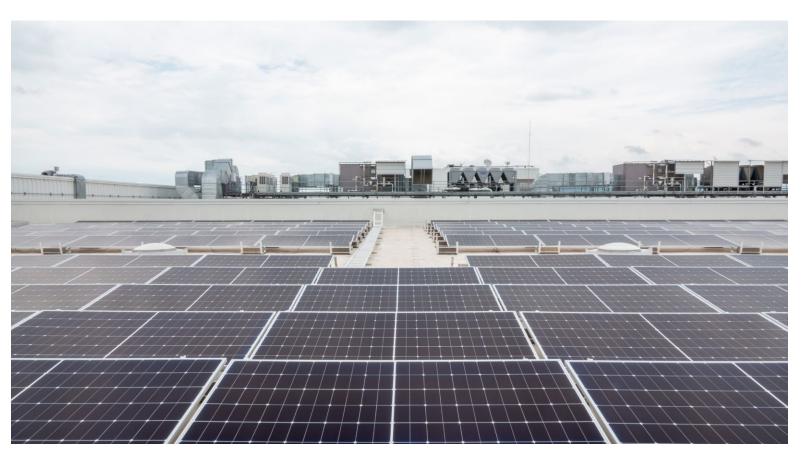

#### **ROOF SOLUTIONS**

HIRSCHMANN, SAN MIGUEL DE ALLENDE, GTO, MEXICO

1.078 gwh

ANNUAL PRODUCTION

562 kWp

INSTALLED CAPACITY

472 TON

ANNUAL CO<sub>2</sub> REDUCTION

960 PCS

MONOCRYSTALLINE SOLAR PANELS

Hirschmann Automotive is a global leader in automotive solutions, specializing in high-quality electrical components. The company offers innovative technologies, robust design, and reliability to meet industry demands. Hirschmann Automotive is committed to providing value, efficiency, and superior performance to clients worldwide.

Our latest successful project for Hirschmann Automotive offers substantial energy savings and environmental benefits. Utilizing advanced technology, including 960 monocrystalline solar panels, our team delivered a solution with a 562 kWp installed capacity. This system is capable of producing 1.078 GWh annually, leading to a significant reduction of 472 tons of  $\mathrm{CO}_2$  emissions per year.