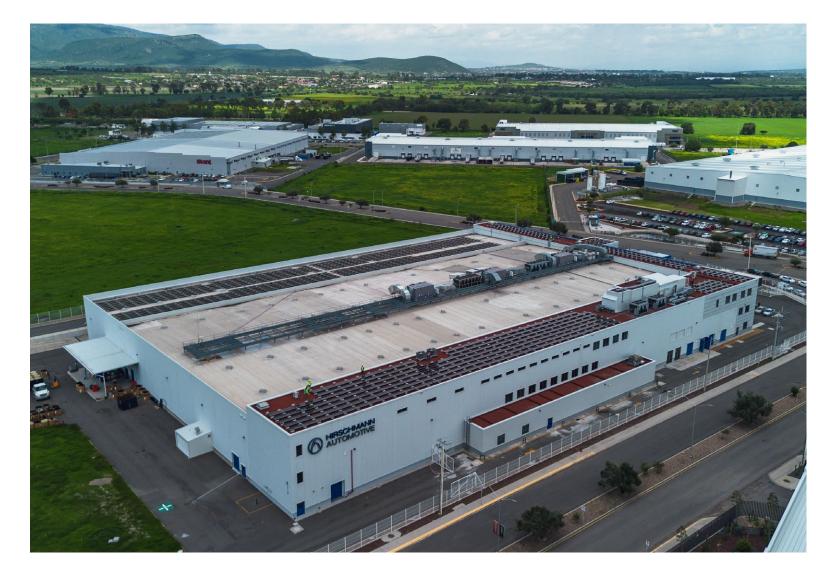

#### **ROOF SOLUTIONS**

HIRSCHMANN, SAN MIGUEL DE ALLENDE, GTO, MEXICO

1.078 gwh

ANNUAL PRODUCTION

562 kWp

INSTALLED CAPACITY

472 TON

ANNUAL CO<sub>2</sub> REDUCTION

Our latest successful project for Hirschmann Automotive offers substantial energy savings and environmental benefits. Utilizing advanced technology, including 960 monocrystalline solar panels, our team delivered a solution with a 562 kWp installed capacity. This system is capable of producing 1.078 GWh annually, leading to a significant reduction of 472 tons of  $\mathrm{CO}_2$  emissions per year.