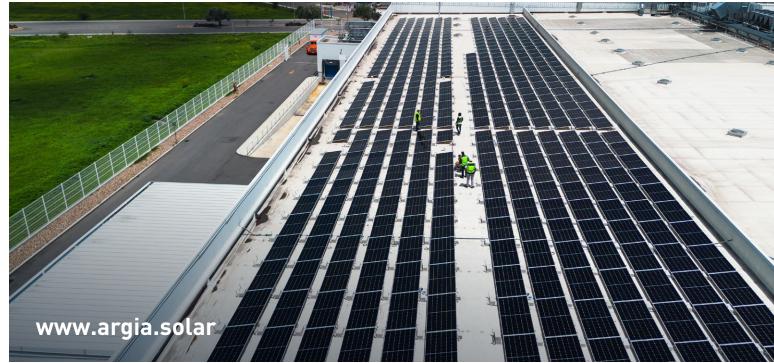

#### **ROOF SOLUTIONS**

HIRSCHMANN, SAN MIGUEL DE ALLENDE, GTO, MEXICO

1.078 gwh

ANNUAL PRODUCTION

562 kWp

INSTALLED CAPACITY

472 TON

ANNUAL CO<sub>2</sub> REDUCTION

960 PCS

MONOCRYSTALLINE SOLAR PANELS

Hirschmann Automotive is a global leader in automotive solutions, specializing in high-quality electrical components. The company offers innovative technologies, robust design, and reliability to meet industry demands. Hirschmann Automotive is committed to providing value, efficiency, and superior performance to clients worldwide.

Our latest successful project for Hirschmann Automotive offers substantial energy savings and environmental benefits. Utilizing advanced technology, including 960 monocrystalline solar panels, our team delivered a solution with a 562 kWp installed capacity. This system is capable of producing 1.078 GWh annually, leading to a significant reduction of 472 tons of  $\mathrm{CO}_2$  emissions per year.